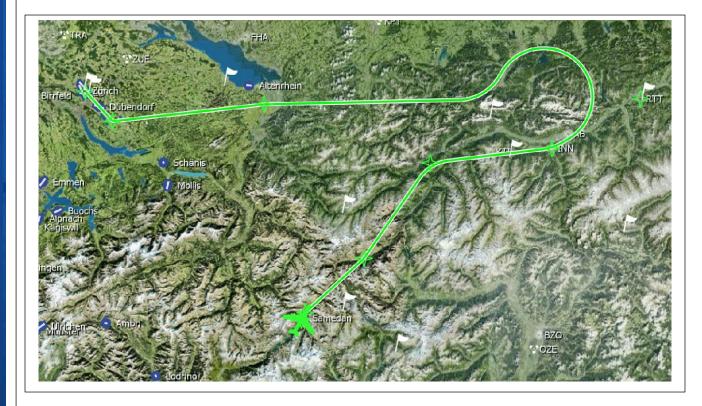

## Scenic flyover of LOWI Innsbruck.

Start at Sameden airport in SE Switzerland using runway 03 and continuing NE following the Lower Engadin valley for about 20 nm to the RONAG intersection, then direct to BILDU intersection. I chose to fly at FL310 in the Learjet 45 so the entire flight is just over 30 minutes. I reached TOC a few miles past RONAG and picked up the automated flight green track.

After passing BILDU you will be looking down the scenic Inn Valley and tracking to the INN intersection. You will see LOWI airport and the city of Innsbruck off your left wing. We then make a swooping 180 degree turn to the left and head back to the Switzerland DLC.

As we are making our turn we should be directly over Lake Achensee on the Northerly leg of the circle. This long skinny lake barely shows up on our terrain map but when the snow has melted this is a golf and sailing heaven.

The Learjet 45 will make a tighter turn than the Navigation Page shows on the Moving Map but autoflight will pick up the correct course for the Westerly heading back to Switzerland.

Once established on course to GAMSA you can see the Obersee of Lake Constance from a hundred miles away. The 2,500 fpm letdown should begin about 30 miles prior to reaching GAMSA or  $\sim 80$  nm from Zurich.

We will pass GAMSA intersection a few miles South of Altenrhein airport as we cross the river Rhine in Lustenau. Follow the route and plan for a straight-in approach to runway 32 at Zurich, crossing directly over the Dubendorf airport.

In six weeks or so when Orbx and IPACS make the new LOWI airport scenery pak add-on available for AF2 we will be able to make this same flight but in a much more picturesque fashion.

ROUTE - FL310 in Learjet 45 LSZS-03 RONAG BILDU INN RTT GAMSA LSZH-32 238 NM ~ 30 min in the Learjet 45.