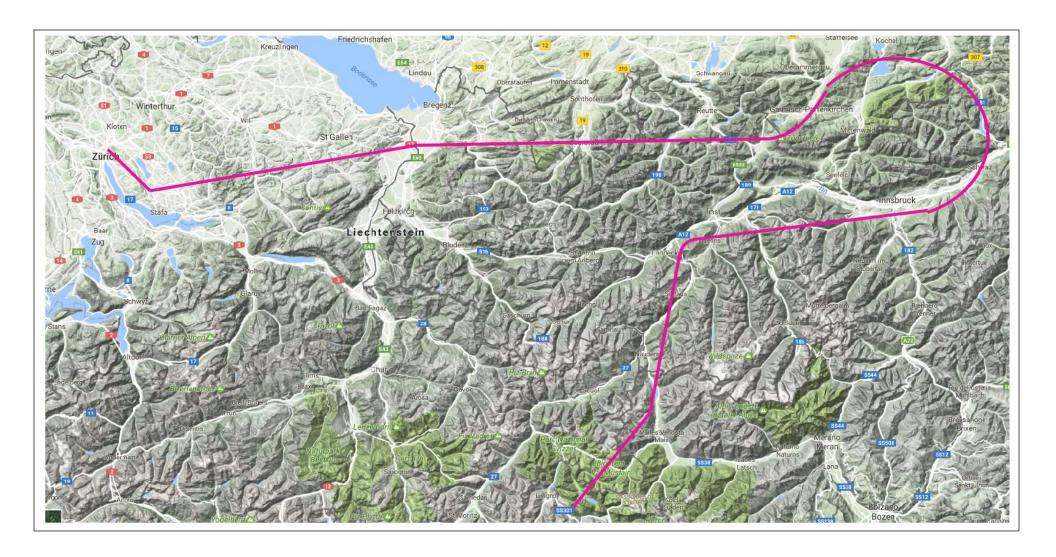

## Scenic flyover of LOWI Innsbruck.

Start at Sameden airport in SE Switzerland using runway 03 and continuing NE following the Lower Engadin valley for about 20 nm to the RONAG intersection, then direct to BILDU intersection. I chose to fly at FL310 in the Learjet 45 so the entire flight is just over 30 minutes. I reached TOC a few miles past RONAG and picked up the automated flight green track.

After passing BILDU you will be looking down the scenic Inn Valley and tracking to the INN intersection. You will see LOWI airport and the city of Innsbruck off your left wing. We then make a swooping 180 degree turn to the left and head back to the Switzerland DLC.

As we are making our turn we should be directly over Lake Achensee on the Northerly leg of the circle. This long skinny lake barely shows up on our terrain map but when the snow has melted this is a golf and sailing heaven.

The Learjet 45 will make a tighter turn than the Navigation Page shows on the Moving Map but autoflight will pick up the correct course for the Westerly heading back to Switzerland.

Once established on course to GAMSA you can see the Obersee of Lake Constance from a hundred miles away. The 2,500 fpm letdown should begin about 30 miles prior to reaching GAMSA or  $\sim 80$  nm from Zurich.

We will pass GAMSA intersection a few miles South of Altenrhein airport as we cross the river Rhine in Lustenau. Follow the route and plan for a straight-in approach to runway 32 at Zurich, crossing directly over the Dubendorf airport.

In six weeks or so when Orbx and IPACS make the new LOWI airport scenery pak add-on available for AF2 we will be able to make this same flight but in a much more picturesque fashion.

ROUTE - FL310 in Learjet 45 LSZS-03 RONAG BILDU INN RTT GAMSA LSZH-32 238 NM ~ 30 min in the Learjet 45.